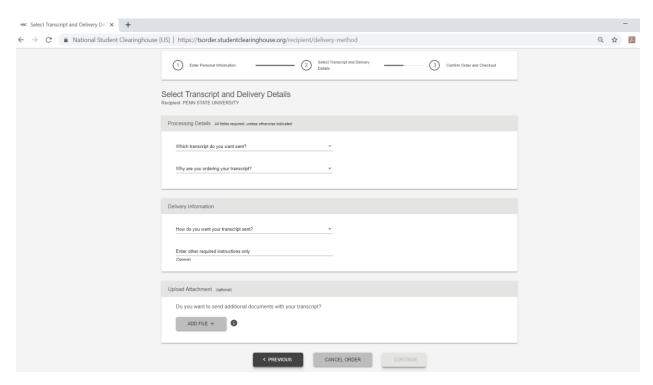

## ORDERING A TRANSCRIPT TO TRANSFER SCHOLAR CREDITS

La Roche University's Registrar's Office uses the National Student Clearinghouse for all academic transcript orders/requests. Go to <a href="https://www.getmytranscript.com">www.getmytranscript.com</a> to place an order to transfer Scholar Program credits to another college/university.