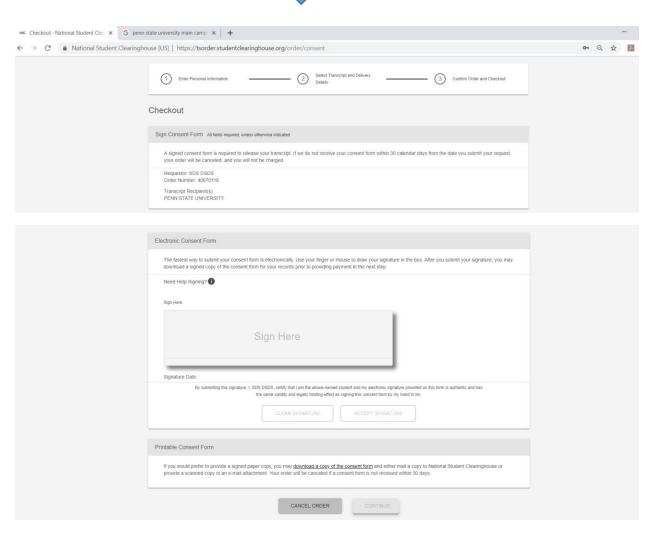

## ORDERING A TRANSCRIPT TO TRANSFER SCHOLAR CREDITS

La Roche University's Registrar's Office uses the National Student Clearinghouse for all academic transcript orders/requests. Go to <a href="https://www.getmytranscript.com">www.getmytranscript.com</a> to place an order to transfer Scholar Program credits to another college/university.