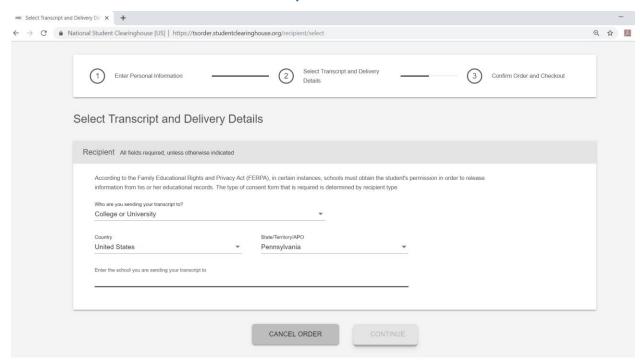

## ORDERING A TRANSCRIPT TO TRANSFER SCHOLAR CREDITS

La Roche University's Registrar's Office uses the National Student Clearinghouse for all academic transcript orders/requests. Go to <a href="https://www.getmytranscript.com">www.getmytranscript.com</a> to place an order to transfer Scholar Program credits to another college/university.