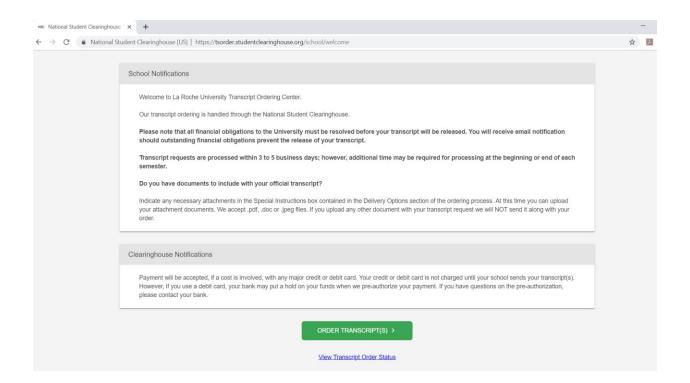

## ORDERING A TRANSCRIPT TO TRANSFER SCHOLAR CREDITS

La Roche University's Registrar's Office uses the National Student Clearinghouse for all academic transcript orders/requests. Go to <a href="https://www.getmytranscript.com">www.getmytranscript.com</a> to place an order to transfer Scholar Program credits to another college/university.