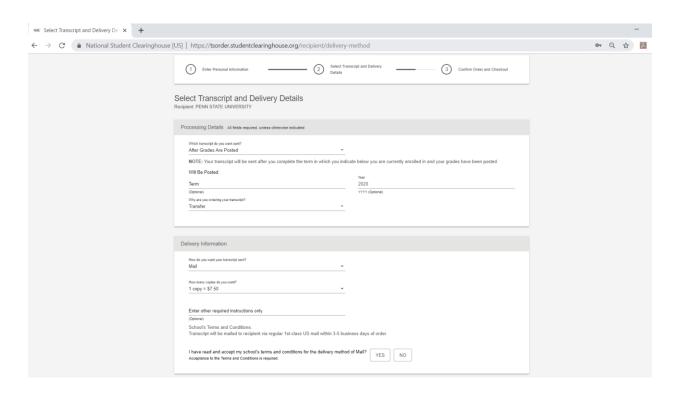

## ORDERING A TRANSCRIPT TO TRANSFER SCHOLAR CREDITS

La Roche University's Registrar's Office uses the National Student Clearinghouse for all academic transcript orders/requests. Go to <a href="https://www.getmytranscript.com">www.getmytranscript.com</a> to place an order to transfer Scholar Program credits to another college/university.