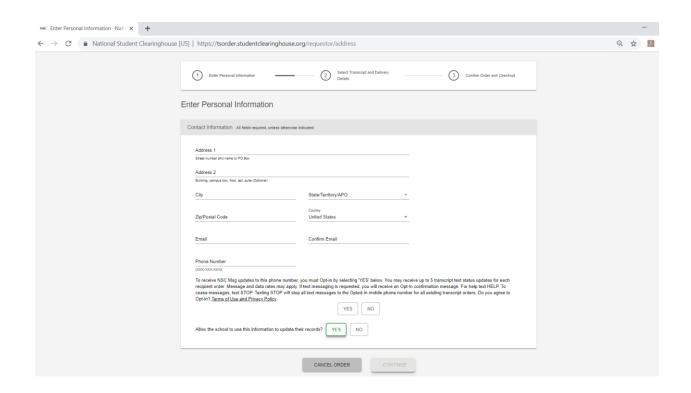

Enter payment information and submit order. Orders may by tracked through their website with the order number and student ID number used as a password.

All questions regarding this process or a transcript order should be directed to the La Roche University Registrar's Office at <a href="mailto:registrar@laroche.edu">registrar@laroche.edu</a> or 412.536.1080.