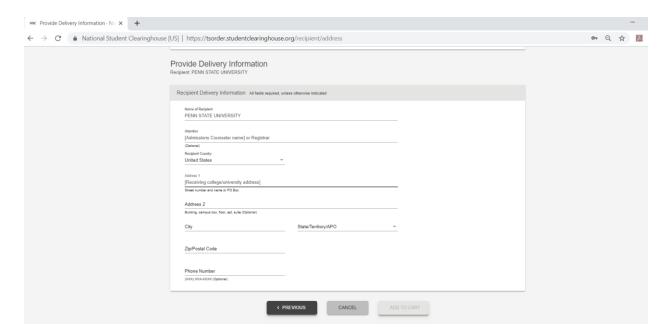

## ORDERING A TRANSCRIPT TO TRANSFER SCHOLAR CREDITS

La Roche University's Registrar's Office uses the National Student Clearinghouse for all academic transcript orders/requests. Go to <a href="https://www.getmytranscript.com">www.getmytranscript.com</a> to place an order to transfer Scholar Program credits to another college/university.