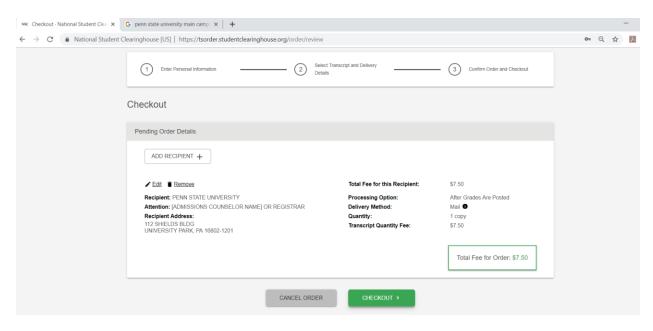

## ORDERING A TRANSCRIPT TO TRANSFER SCHOLAR CREDITS

La Roche University's Registrar's Office uses the National Student Clearinghouse for all academic transcript orders/requests. Go to <a href="https://www.getmytranscript.com">www.getmytranscript.com</a> to place an order to transfer Scholar Program credits to another college/university.