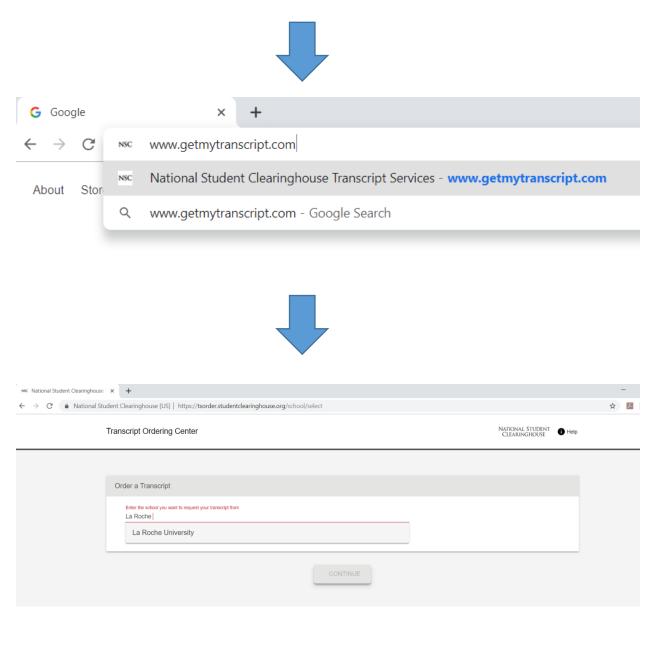

## ORDERING A TRANSCRIPT TO TRANSFER SCHOLAR CREDITS

La Roche University's Registrar's Office uses the National Student Clearinghouse for all academic transcript orders/requests. Go to <a href="https://www.getmytranscript.com">www.getmytranscript.com</a> to place an order to transfer Scholar Program credits to another college/university.