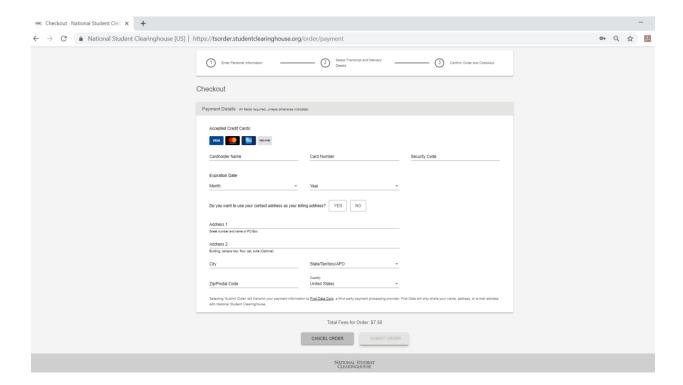

Enter payment information and submit order. Orders may by tracked through their website with the order number and student ID number used as a password.

All questions regarding this process or a transcript order should be directed to the La Roche University Registrar's Office at <a href="mailto:registrar@laroche.edu">registrar@laroche.edu</a> or 412.536.1080.