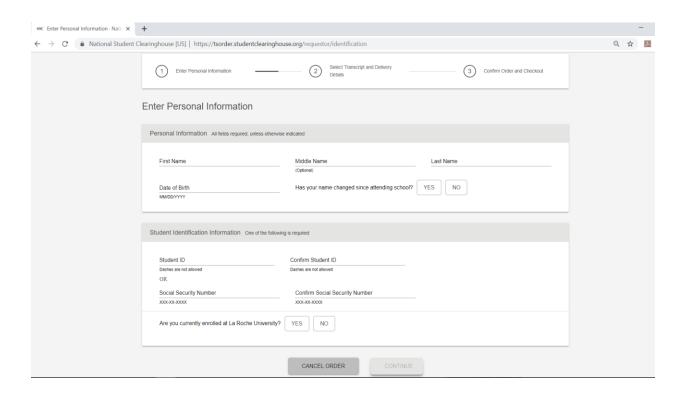

Enter payment information and submit order. Orders may by tracked through their website with the order number and student ID number used as a password.

All questions regarding this process or a transcript order should be directed to the La Roche University Registrar's Office at <a href="mailto:registrar@laroche.edu">registrar@laroche.edu</a> or 412.536.1080.